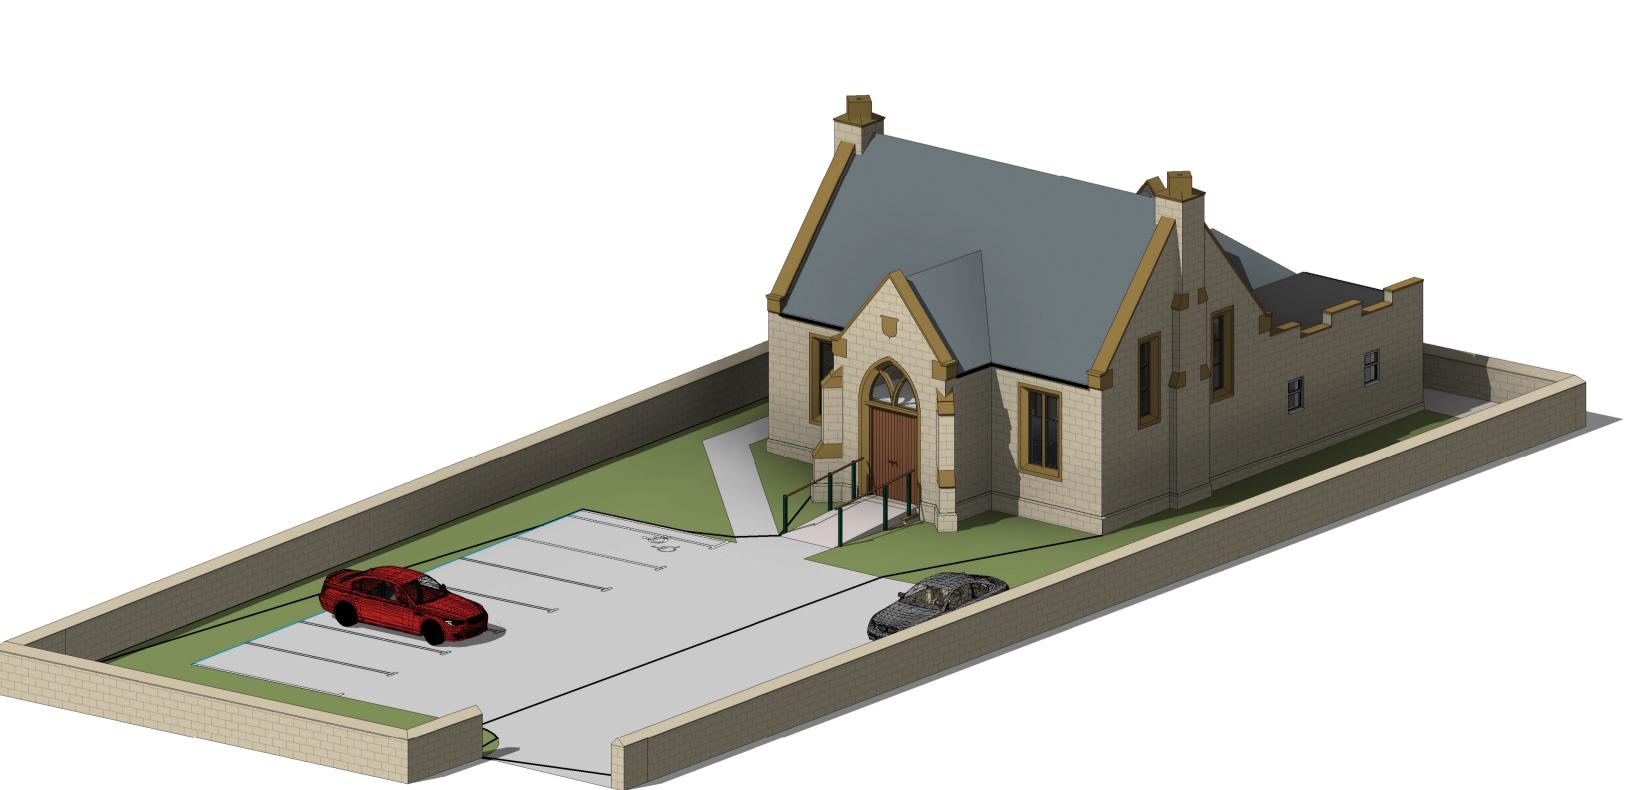

Front Elevation



Side Elevation



Side Elevation



Rear Elevation

## NOTES

- 1 ALL WORK TO BE CARRIED OUT IN ACCORDANCE WITH THE BUILDING REGULATIONS AND THE REQUIREMENTS OF THE LOCAL AUTHORITY.
- 2 NO DIMENSIONS TO BE SCALED FROM THIS DRAWING. THE CONTRACTOR SHALL VERIFY ALL LEVELS AND DIMENSIONS ON SITE BEFORE COMMENCEMENT OF WORK.
- 4 ON SITE ALTERATIONS TO THE CONSTRUCTION OR FINISHES SHOWN OR IMPLIED ON THIS DRAWING MUST BE DRAWN TO THE ATTENTION OF THE DESIGNER BEFORE SUCH WORK IS IMPLEMENTED.

|                                                                         | 02.02.24 | 446747 | _  |
|-------------------------------------------------------------------------|----------|--------|----|
| Extension reduced in sizeand layout revised to suit Planners comments   | 03.03.