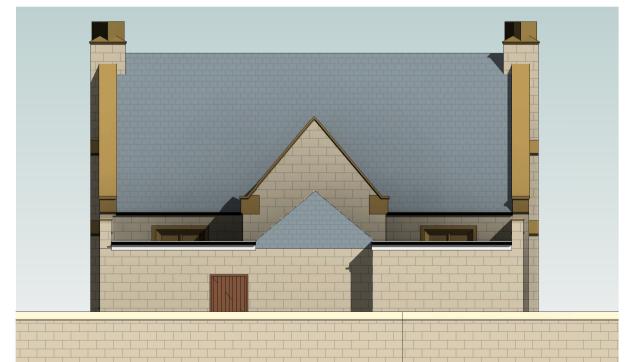

Front Elevation



Side Elevation



Side Elevation



Rear Elevation

## NOTES

- 1 ALL WORK TO BE CARRIED OUT IN ACCORDANCE WITH THE BUILDING REGULATIONS AND THE REQUIREMENTS OF THE LOCAL AUTHORITY.
- 2 NO DIMENSIONS TO BE SCALED FROM THIS DRAWING. THE CONTRACTOR SHALL VERIFY ALL LEVELS AND DIMENSIONS ON SITE BEFORE COMMENCEMENT OF WORK.
- 4 ON SITE ALTERATIONS TO THE CONSTRUCTION OR FINISHES SHOWN OR IMPLIED ON THIS DRAWING MUST BE DRAWN TO THE ATTENTION OF THE DESIGNER BEFORE SUCH WORK IS IMPLEMENTED.

|                                                                         | 02.02.24 | 446747 | _  |
|-------------------------------------------------------------------------|----------|--------|----|
| Extension reduced in sizeand layout revised to suit Planners comments   | 03.03.21 | MCW    |    |
| Extension re-located to Western side